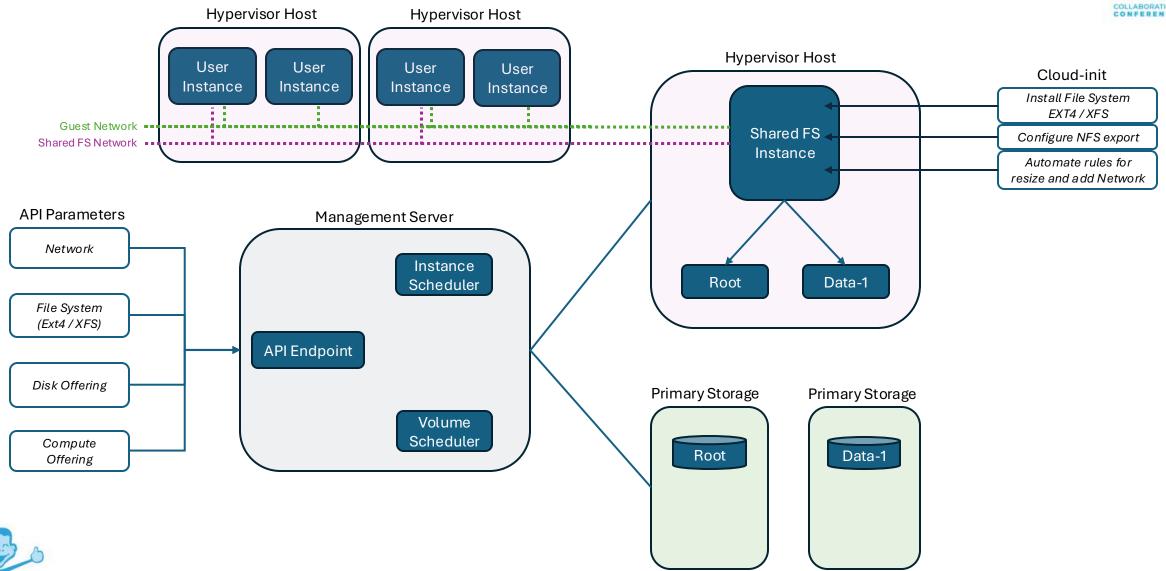

|  |  |  |
| ○ Compute     |                                             |  |  |  |
| ≣ Storaç      | ge ^                                        |  |  |  |
| E. Vo         | lumes                                       |  |  |  |
| ₽ Vo          | lume Snapshots                              |  |  |  |
| ♠ Ba          | ckups                                       |  |  |  |
| ₽ Bu          | ıckets                                      |  |  |  |
| ₽ Sh          | ared FileSystems                            |  |  |  |





### What is a Shared FileSystem?



CloudStack Managed NAS



Supports NFS



Self Service / Automation



Hypervisor / Storage Agnostic



Works out of the box



Framework – Plugin Model

Releasing in 4.20





### Architecture











### **Features**





Isolated / Shared / VPC Tier Networks



Volume Snapshots



Backup and Recovery



Hypervisor and Storage Agnostic



EXT4 / XFS Backend



Configurable Disk Offering



Storage Tags



Configurable
Compute Offering



Highly Available



Usage / Billing



**Resource Limits** 

















## The Way Forward..













Move Shared FileSystem to a different Account / Project



Storage Vendors







## Questions?

#CSCollab24 @CloudStack





# Thank you!

#CSCollab24 @CloudStack











| ☆ / Instances ③ C Refresh | Mine \( \varphi \) Metrics | Projects   | Add Instance +            | ▼   Search                        | Q      |
|---------------------------|----------------------------|------------|---------------------------|------------------------