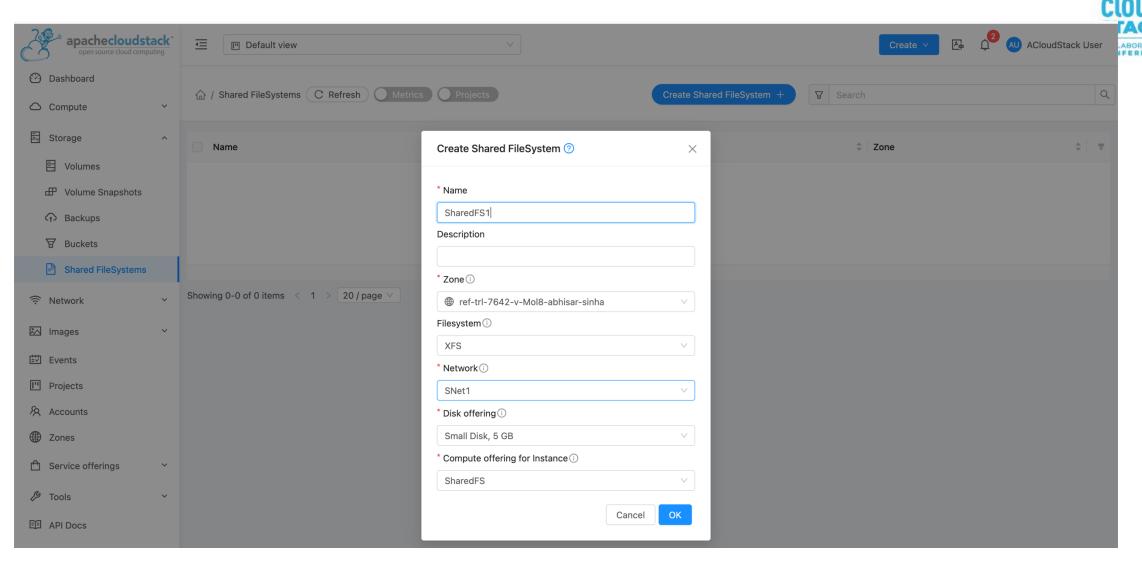

### What is a Shared FileSystem?

CloudStack Managed NAS

Supports NFS

Self Service / Automation

Hypervisor / Storage Agnostic

Works out of the box

Framework – Plugin Model

Releasing in 4.20

### **Features**

Isolated / Shared / VPC Tier Networks

Volume Snapshots

Backup and Recovery

Hypervisor and Storage Agnostic

EXT4 / XFS Backend

Configurable Disk Offering

Storage Tags

| SharedFS1                                     | Details  | ID<br>7fd6704b-9880-4760-b4a0-17ad3e1b9d49 |
|-----------------------------------------------|----------|--------------------------------------------|
| Status                                        | Access   | Name SharedFS1                             |
| Ready                                         | Networks | State<br>Ready                             |
| ID                                            | Metrics  | neauy                                      |
| 7fd6704b-9880-4760-b4a0-17ad3e1b9d49          | Events   | Filesystem<br>XFS                          |
| Disk size (in GB)                             | Lvents   | Disk offering                              |
| Ē 5.00 GiB                                    |          | Small Disk, 5 GB                           |
| Network                                       |          | Size                                       |
| ₹ 1 NIC(s)                                    |          | 5.00 GiB                                   |
| Ø eth0 10.1.2.163                             |          | Provisioning type                          |
| 品 SNet1                                       |          | thin                                       |
| Instance name                                 |          | Utilisation                                |
|                                               |          | 2.0%                                       |
| Volume                                        |          | Disk read (KiB)                            |
| ☐ DATA-26                                     |          | 0                                          |
| Compute offering                              |          | Disk write (KiB)                           |
| △ SharedFS                                    |          | 0                                          |
| Storage pool                                  |          | Disk read (IO)                             |
| ☐ ref-trl-7642-v-Mol8-abhisar-sinha-esxi-pri1 |          | 0                                          |
|                                               |          | Disk write (IO)                            |
| 7000                                          |          |                                            |