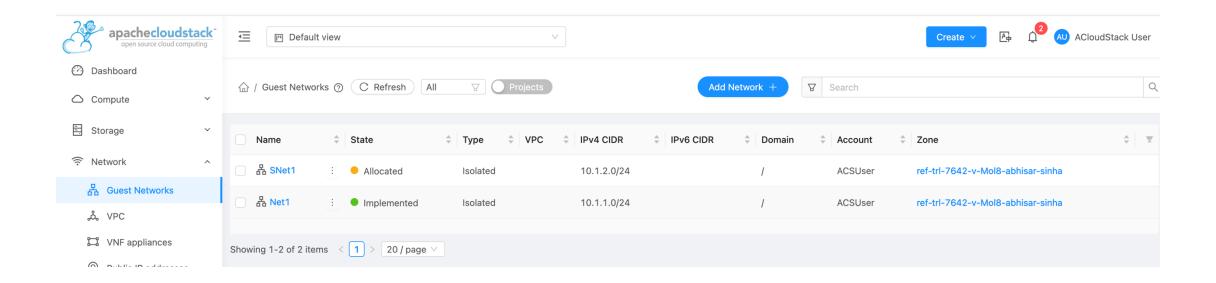

### What is a Shared FileSystem?

CloudStack Managed NAS

Supports NFS

Self Service / Automation

Hypervisor / Storage Agnostic

Works out of the box

Framework – Plugin Model

Releasing in 4.20

### **Features**

Isolated / Shared / VPC Tier Networks

Volume Snapshots

Backup and Recovery

Hypervisor and Storage Agnostic

EXT4 / XFS Backend

Configurable Disk Offering

Storage Tags