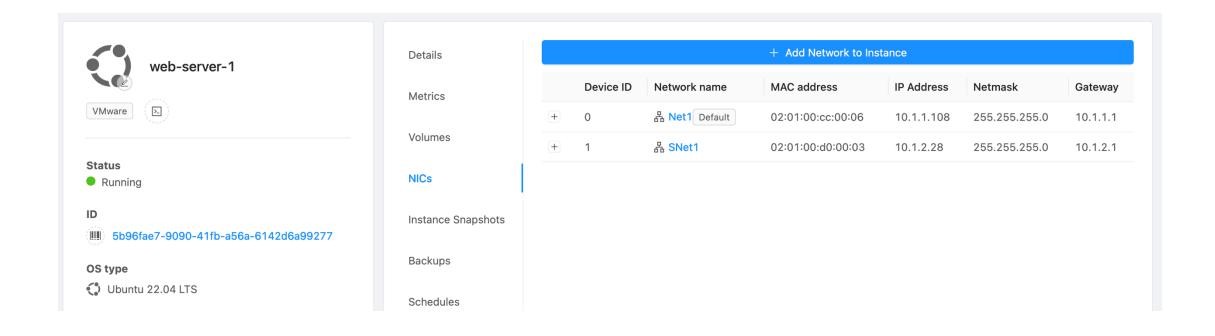

# Thank you!

#CSCollab24 @CloudStack

| ☆ / Instances ③ C Refresh | Mine \( \varphi \) Metrics | Projects   | Add Instance +            | ▼   Search                        | Q      |
|---------------------------|----------------------------|------------|---------------------------|-----------------------------------|--------|
| Name                      | <b>♦</b> State             |            | <b>♦</b> Compute offering | <b>⇒</b> Zone                     | \$   ¥ |
| db-server                 | : • Running                | 10.1.1.145 | Medium Instance           | ref-trl-7642-v-Mol8-abhisar-sinha |        |
| web-server-1              | : • Running                | 10.1.1.108 | Medium Instance           | ref-trl-7642-v-Mol8-abhisar-sinha |        |
| web-server-2              | : • Running                | 10.1.1.92  | Medium Instance           | ref-trl-7642-v-Mol8-abhisar-sinha |        |