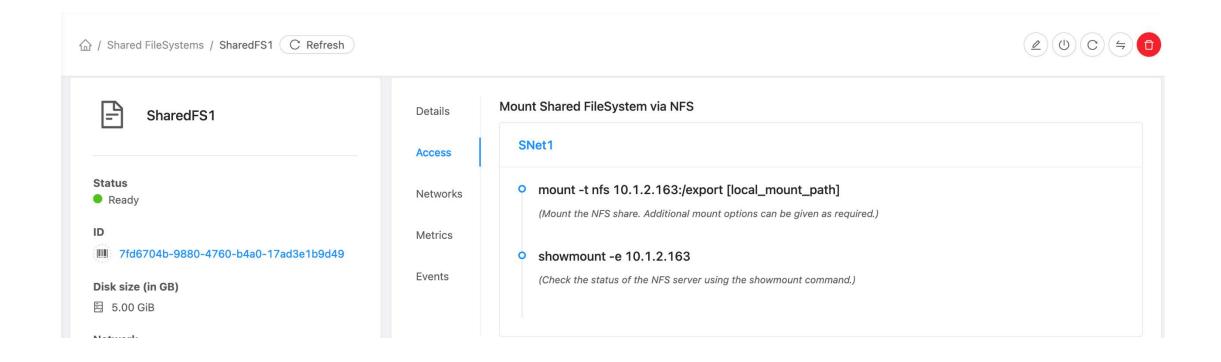

| SharedFS1                                     | Details  | ID<br>7fd6704b-9880-4760-b4a0-17ad3e1b9d49 |
|-----------------------------------------------|----------|--------------------------------------------|
| Status                                        | Access   | Name SharedFS1                             |
| Ready                                         | Networks | State<br>Ready                             |
| ID                                            | Metrics  | neauy                                      |
| 7fd6704b-9880-4760-b4a0-17ad3e1b9d49          | Events   | Filesystem<br>XFS                          |
| Disk size (in GB)                             | Lvents   | Disk offering                              |
| Ē 5.00 GiB                                    |          | Small Disk, 5 GB                           |
| Network                                       |          | Size                                       |
| ₹ 1 NIC(s)                                    |          | 5.00 GiB                                   |
| Ø eth0 10.1.2.163                             |          | Provisioning type                          |
| 品 SNet1                                       |          | thin                                       |
| Instance name                                 |          | Utilisation                                |
|                                               |          | 2.0%                                       |
| Volume                                        |          | Disk read (KiB)                            |
| ☐ DATA-26                                     |          | 0                                          |
| Compute offering                              |          | Disk write (KiB)                           |
| △ SharedFS                                    |          | 0                                          |
| Storage pool                                  |          | Disk read (IO)                             |
| ☐ ref-trl-7642-v-Mol8-abhisar-sinha-esxi-pri1 |          | 0                                          |
|                                               |          | Disk write (IO)                            |
| 7000                                          |          |                                            |