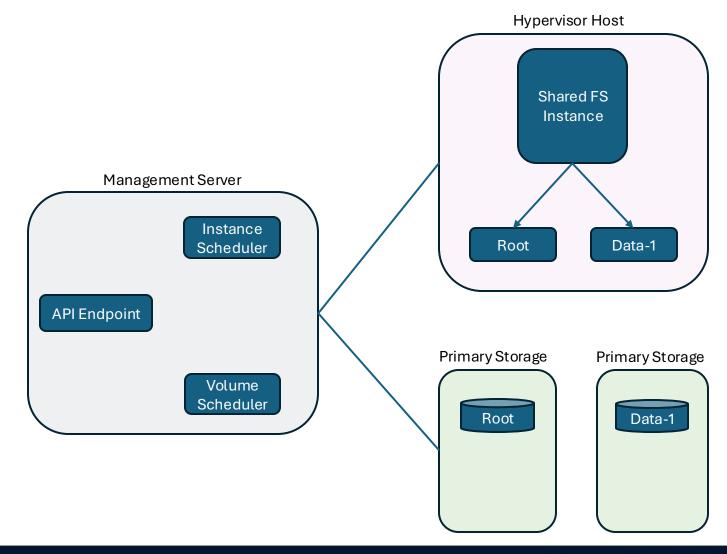

|  |  |  |
| ○ Compute     |                                             |  |  |  |
| ≣ Storaç      | ge ^                                        |  |  |  |
| E. Vo         | lumes                                       |  |  |  |
| ₽ Vo          | lume Snapshots                              |  |  |  |
| ♠ Ba          | ckups                                       |  |  |  |
| ₽ Bu          | ıckets                                      |  |  |  |
| ₽ Sh          | ared FileSystems                            |  |  |  |





### What is a Shared FileSystem?



CloudStack Managed NAS



Supports NFS



Self Service / Automation



Hypervisor / Storage Agnostic



Works out of the box



Framework – Plugin Model

Releasing in 4.20





### Architecture











### **Features**





Isolated / Shared / VPC Tier Networks



Volume Snapshots



Backup and Recovery



Hypervisor and Storage Agnostic



EXT4 / XFS Backend



Configurable Disk Offering



Storage Tags



Configurable
Compute Offering



Highly Available



Usage / Billing



**Resource Limits** 

















## The Way Forward..













Move Shared FileSystem to a different Account / Project



Storage Vendors







## Questions?

#CSCollab24 @CloudStack





# Thank you!

#CSCollab24 @CloudStack











| ☆ / Instances ③ C Refresh | Mine \( \varphi \) Metrics | Projects   | Add Instance +            | ▼   Search                        | Q      |
|---------------------------|----------------------------|------------|---------------------------|------------------