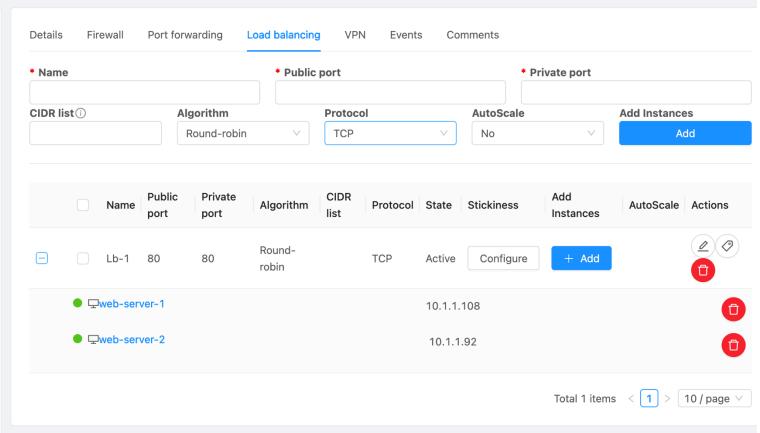

# Thank you!

#CSCollab24 @CloudStack

| ☆ / Instances ③ C Refresh | Mine \( \varphi \) Metrics | Projects   | Add Instance +            | ▼   Search                        | Q      |
|---------------------------|----------------------------|------------|---------------------------|-----------------------------------|--------|
| Name                      | <b>♦</b> State             |            | <b>♦</b> Compute offering | <b>⇒</b> Zone                     | \$   ¥ |
| db-server                 | : • Running                | 10.1.1.145 | Medium Instance           | ref-trl-7642-v-Mol8-abhisar-sinha |        |
| web-server-1              | : • Running                | 10.1.1.108 | Medium Instance           | ref-trl-7642-v-Mol8-abhisar-sinha |        |
| web-server-2              | : • Running                | 10.1.1.92  | Medium Instance           | ref-trl-7642-v-Mol8-abhisar-sinha |        |