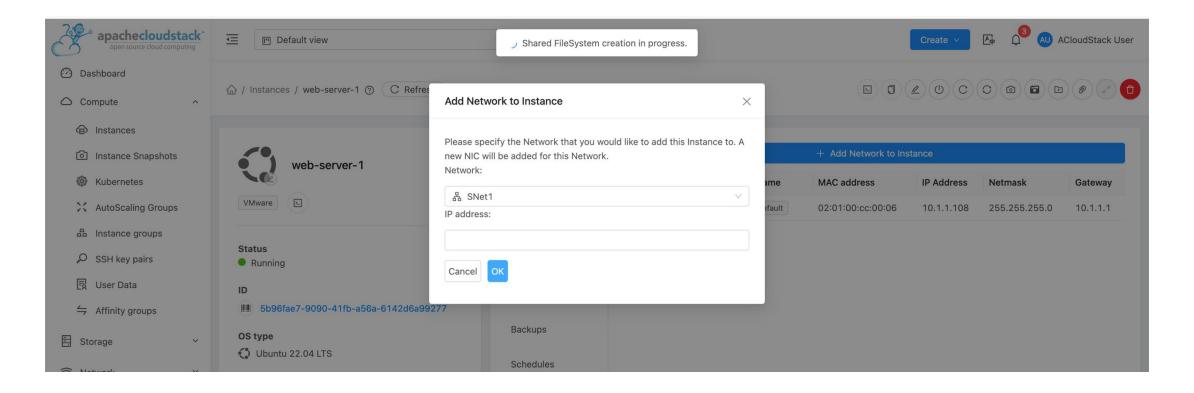

# Thank you!

#CSCollab24 @CloudStack

| ☆ / Instances ③ C Refresh | Mine \( \varphi \) Metrics | Projects   | Add Instance +            | ▼   Search                        | Q      |
|---------------------------|----------------------------|------------|---------------------------|-----------------------------------|--------|
| Name                      | <b>♦</b> State             |            | <b>♦</b> Compute offering | <b>⇒</b> Zone                     | \$   ¥ |
| db-server                 | : • Running                | 10.1.1.145 | Medium Instance           | ref-trl-7642-v-Mol8-abhisar-sinha |        |
| web-server-1              | : • Running                | 10.1.1.108 | Medium Instance           | ref-trl-7642-v-Mol8-abhisar-sinha |        |
| web-server-2              | : • Running                | 10.1.1.92  | Medium Instance           | ref-trl-7642-v-Mol8-abhisar-sinha |        |