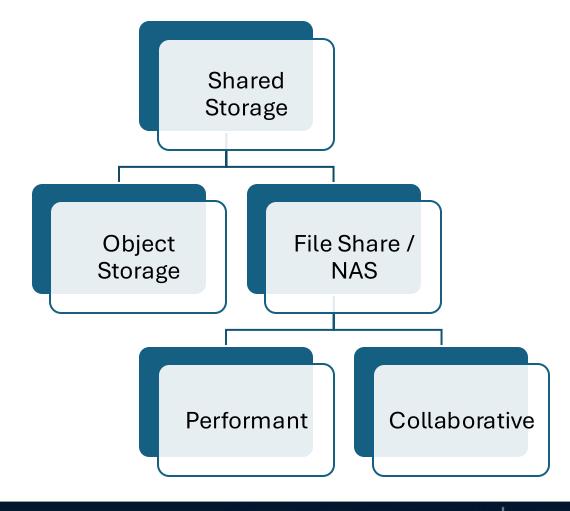

### What is a Shared FileSystem?

CloudStack Managed NAS

Supports NFS

Self Service / Automation

Hypervisor / Storage Agnostic

Works out of the box

Framework – Plugin Model

Releasing in 4.20

### **Features**

Isolated / Shared / VPC Tier Networks

Volume Snapshots

Backup and Recovery

Hypervisor and Storage Agnostic

EXT4 / XFS Backend

Configurable Disk Offering

Storage Tags

Configurable
Compute Offering

Highly Available

Usage / Billing

**Resource Limits** 