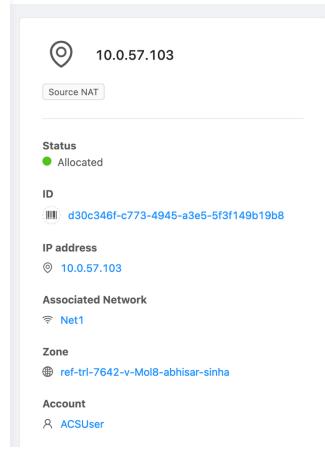

☆ / Public IP addresses / 10.0.57.103 ③ C Refresh

| Add Network ?                              | ×                                                |
|--------------------------------------------|--------------------------------------------------|
| Isolated L2 Shared                         |                                                  |
| * Name ①                                   |                                                  |
| SNet1                                      |                                                  |
| Description ①                              |                                                  |
| the display text of the network            |                                                  |
| * Zone ①                                   |                                                  |
| # ref-trl-7642-v-Mol8-abhisar-sinha        | V                                                |
| Network domain 🗇                           |                                                  |
| network domain                             |                                                  |
| * Network offering ①                       |                                                  |
| Offering for Isolated networks with Source | ce Nat service enabled                           |
| External Id ①                              |                                                  |
| ID of the network in an external system.   |                                                  |
| Gateway (i)                                |                                                  |
| 10.1.2.1                                   |                                                  |
| Netmask (i)                                |                                                  |
| 255.255.255.0                              |                                                  |
| DNS 1 (i)                                  | DNS 2 ①                                          |
| the first IPv4 DNS for the network         | the second IPv4 DNS for the network              |
| IPv4 address for the VR in this Network.   |                                                  |
| IPV4 address to be assigned to the publi   | ic interface of the network router. This address |
|                                            |                                                  |
|                                            | Cancel OK                                        |